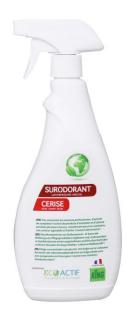

# Réf. A24520 OVER-ODORANT CHERRY 750ML KING ECOACTIF

For lasting deodorization of floors and surfaces.

✓ No rinsing\*
✓ pH: 8 +/- 0.5

No rinsing\* and no streaks.

Highly concentrated in perfuming essences. Cherry fragrance.

The odor neutralizer complements the action of cleaning products and provides several hours of pleasant and fresh fragrance.

#### PACKAGING

<u>Packaging unit:</u> Spray 750 ML <u>Sales unit:</u> Box of 6 units <u>Pallet size:</u> 630 units – 105 boxes