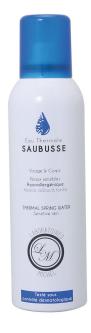

# Ref.: A20835 THERMAL WATER 150 ML LABORATOIRES MICHEL

Thermal water suitable for face, body and sensitive skin.

- √ Hypoallergenic
- ✓ Refreshes and softens the skin
- √ Calms and soothes redness and irritation
- ✓ Tones and invigorates the skin creating an energizing and stimulating sensation
- √ Improves skin comfort by relieving itching
- ✓ Calms razor and hair removal burns
- √ Skin is left more radiant and uniform, ideal base for makeup
- √ For adults and children from birth (except premature babies)

## **APPLICATION**

Thermal water suitable for sensitive skin.

Fine mist providing a pleasant refreshing sensation and sense of wellbeing for face and body.

## **PACKAGING**

Presentation: Aerosol 150 mL Pack size (U.V): Box of 12 units

Aluminum can Diameter: 50 mm/Height: 156mm Nominal volume: 270 mL /Net Volume 150 mL

Pallet size: 2304 units - 192 boxes