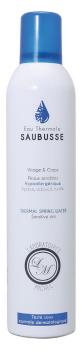

# Ref.: A20834 THERMAL WATER 300 ML LABORATOIRES MICHEL

Thermal water suitable for face, body and sensitive skin.

- √ Hypoallergenic
- ✓ Refreshes and softens the skin
- √ Calms and soothes redness and irritation
- ✓ Tones and invigorates the skin creating an energizing and stimulating sensation
- √ Improves skin comfort by relieving itching
- √ Calms razor and hair removal burns
- ✓ Skin is left more radiant and uniform, ideal base for makeup
- √ For adults and children from birth (except premature babies)

#### **APPLICATION**

Thermal water suitable for sensitive skin.

Fine mist providing a pleasant refreshing sensation and sense of wellbeing for face and body.