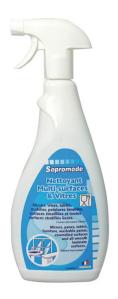

## Ref.: A19986 MULTI-SURFACE GLASS CLEANER SOPROMODE 750 CC

For effective cleaning of glass and surfaces.

- ✓ Ready to use
- ✓ Dries quickly

#### **SPECIFICATIONS**

| <u>pH:</u> 7 +/- 0.5       | Scent: unscented              |
|----------------------------|-------------------------------|
| <u>Density:</u> 1 +/- 0.02 | Appearance: Clear blue liquid |
| <u>PE:</u> > 60°C          |                               |

#### **APPLICATION**

For cleaning windows, mirrors, windscreens, furniture, washable paints, enamel surfaces and any other laminated surface.

Ready to use cleaner

Easy to apply, quickly degreases and cleans.