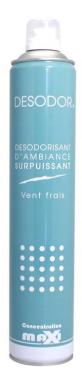

### Ref: A15506 SUPER-STRONG AIR FRESHENER -FRESH BREEZE DESODOR U2

For a pleasant and lasting effect.

- √ Very concentrated formula
- ✓ Fresh breeze fragrance
- Dry formula
- Super strong

#### **APPLICATION**

Maximum concentration.

Rare and delicate fragrance inspired by the latest in perfumed bouquets.

Just several sprays of the dry, highly concentrated formula perfumes and freshens your room.

#### **PACKAGING**

Presentation: Aerosol can Pack size: Carton of 12

Tin can Diameter: 65 mm Height: 300 mm Nominal volume: 1,000 ml/Net volume: 750ml

Pallet size: 720 units - 60 cartons